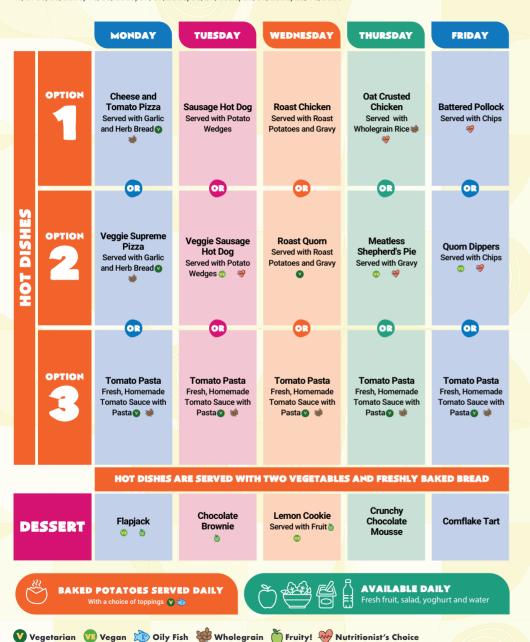

## **WEEK 3**

W/C: 05/05/2025, 16/06/2025, 07/07/2025, 08/09/2025, 29/09/2025, 20/10/2025

SPRING/SUMMER 2025

Our menu is subject to change. Please be assured that all notified medical diets and allergy requirements will be safely catered for.