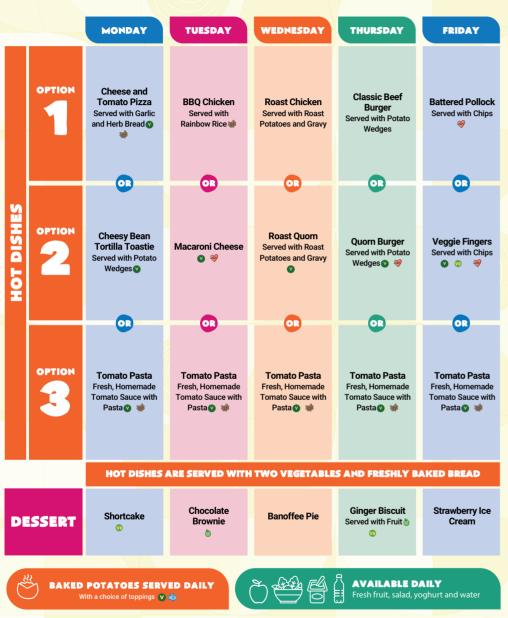

W/C: 21/04/2025, 12/05/2025, 02/06/2025, 23/06/2025, 14/07/2025, 15/09/2025, 06/10/2025

Our menu is subject to change. Please be assured that all notified medical diets and allergy requirements will be safely catered for